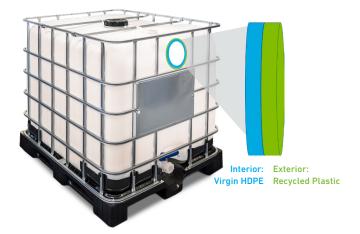

#### **KEEPING PRODUCTS SAFE AND SECURE**

The IBC bottle utilizes multi-layer technology whereby the innermost layer is made from 100% virgin HDPE resin while the external layer is made from up to 40% recycled plastic. Filling goods only come in direct contact with virgin material.